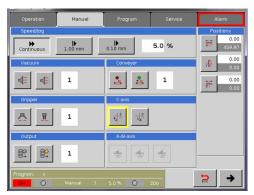

# WIPSe upgrade kit

To benefit from the userfriendly WIPSe software, it's now possible to upgrade existing robots to the new standard. It's possible to convert old programs into the WIPSe software. This upgrade kit is available for all eDesign robots with W-HP10 hand held controller.

### Free programming

The operator make the programs without any restrictions.
By using the updated wips symbols this mode allows maxumum flexibility even for more complex applications.

Our symbol based solution makes programming easy to learn.
This programming method offers the user unique opportunities.





## WIPSe UPGRADE

#### **EXISTING**:



Operation mode

#### NEW:





Manual mode





Programming mode



### Content of WIPSe upgrade kit:

Art no:75001501 WIPSe Software New configurated CF card Manual with instructions

(Installation at customers site and converting old program is not included)