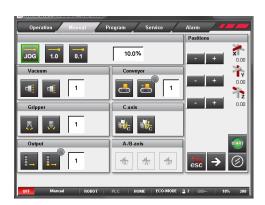

# WIPSe upgrade kit

To benefit from the userfriendly WIPSe software, it's now possible to upgrade existing robots to the new standard. It's possible to convert old programs into the WIPSe software. This upgrade kit is available for all eDesign robots with W-HP10 hand held controller.

### Free programming

The operator make the programs without any restrictions.
By using the updated wips symbols this mode allows maxumum flexibility even for more complex applications.

Our symbol based solution makes programming easy to learn.
This programming method offers the user unique opportunities.





## WIPSe UPGRADE

#### **EXISTING**:



Operation mode

#### NEW:





Manual mode





Programming mode



### Content of WIPSe upgrade kit:

Art no:75001501 WIPSe Software New configurated CF card Manual with instructions

(Installation at customers site and converting old program is not included)