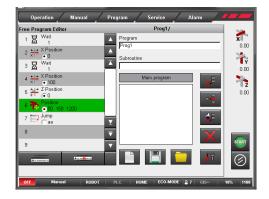

### Free programming

The operator make the programs without any restrictions.
By using the updated wips symbols this mode allows maxumum flexibility even for more complex applications.

Our symbol based solution makes programming easy to learn.
This programming method offers the user unique opportunities.