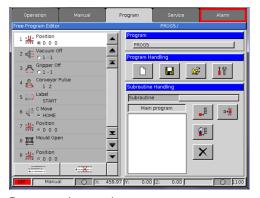

### Free programming

The operator make the programs without any restrictions.
By using the updated wips symbols this mode allows maxumum flexibility even for more complex applications.

Our symbol based solution makes programming easy to learn.
This programming method offers the user unique opportunities.