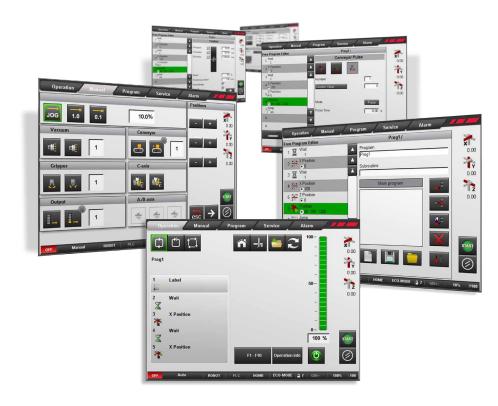

### Free programming

The operator make the programs without any restrictions.
By using the updated wips symbols this mode allows maxumum flexibility even for more complex applications.

Our symbol based solution makes programming easy to learn.
This programming method offers the user unique opportunities.

## WIPSe UPGRADE