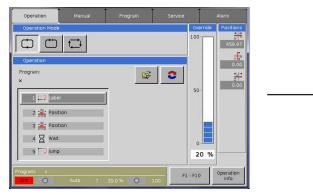

# WIPSe upgrade kit

To benefit from the userfriendly WIPSe software, it's now possible to upgrade existing robots to the new standard. It's possible to convert old programs into the WIPSe software. This upgrade kit is available for all eDesign robots with W-HP10 hand held controller.

### Free programming

The operator make the programs without any restrictions.
By using the updated wips symbols this mode allows maxumum flexibility even for more complex applications.

Our symbol based solution makes programming easy to learn.
This programming method offers the user unique opportunities.





## WIPSe UPGRADE

#### **EXISTING**:



Operation mode

#### NEW:





Manual mode





Programming mode



### Content of WIPSe upgrade kit:

Art no:75001501 WIPSe Software New configurated CF card Manual with instructions

(Installation at customers site and converting old program is not included)