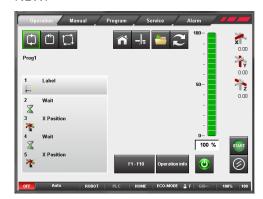

# WIPSe upgrade kit

To benefit from the userfriendly WIPSe software, it's now possible to upgrade existing robots to the new standard. It's possible to convert old programs into the WIPSe software. This upgrade kit is available for all eDesign robots with W-HP10 hand held controller.

### Free programming

The operator make the programs without any restrictions.
By using the updated wips symbols this mode allows maxumum flexibility even for more complex applications.

Our symbol based solution makes programming easy to learn.
This programming method offers the user unique opportunities.





## WIPSe UPGRADE

#### **EXISTING**:



Operation mode

#### NEW:





Manual mode





Programming mode



### Content of WIPSe upgrade kit:

Art no:75001501 WIPSe Software New configurated CF card Manual with instructions

(Installation at customers site and converting old program is not included)