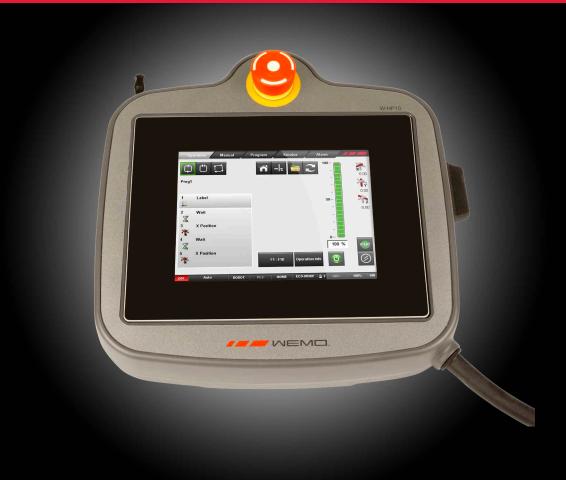

# WIPSe upgrade kit

To benefit from the userfriendly WIPSe software, it's now possible to upgrade existing robots to the new standard. It's possible to convert old programs into the WIPSe software. This upgrade kit is available for all eDesign robots with W-HP10 hand held controller.