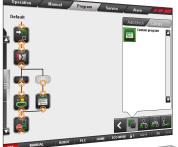

## WIPS PLASTIC upgrade kit

To benefit from the unique WIPS Plastic software, it's now possible to upgrade existing robots to the new standard. It's possible to convert old programs into the WIPS software. This upgrade kit is available for all robots using W-HP7 hand held controller.



# WIPS PLASTIC UPGRADE



#### USER FRIENDLY

Program functions are created in simple and instructive wizards.

#### VISIBLE PROGRAM STRUCTURE





#### CUSTOMIZED PROGRAM STRUCTURE

Users can easy create their own function blocks that can be reused in all new programs.

#### MINIMUM OF TRAINING

The design with well known understandable symbols, reduces the learning time for all users.





#### FLEXIBLE SYSTEM ARCITECHTURE

The system is designed for communication and control of external axes and peripheral equipments.

### Content of WIPS PLASTIC upgrade kit

Art no:75001500 New more powerful CPU **WIPS Software** New configurated CF card Manual with instructions

(Installation at customers site and converting old program is not included)



#### **COMPETENCE IN AUTOMATION**

WEMO AUTOMATION AB Bredastensvägen 12 SE-331 44 Värnamo WEMO.SE Tel: +46 370 658500 Fax: +46 370 658519 Lat: N 57° 9,461" Long: E 14° 4,728"