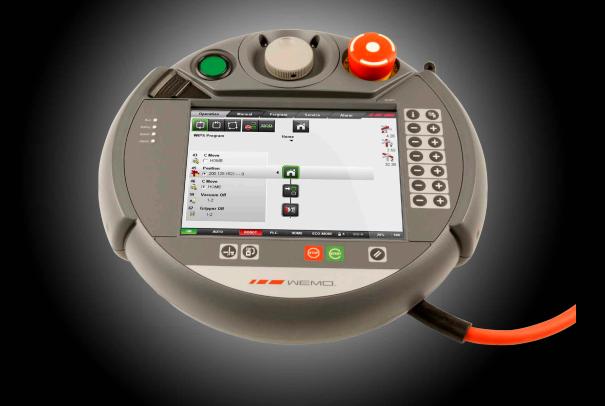

## WIPS PLASTIC upgrade kit

To benefit from the unique WIPS Plastic software, it's now possible to upgrade existing robots to the new standard. It's possible to convert old programs into the WIPS software. This upgrade kit is available for all robots using W-HP7 hand held controller.

### Content of WIPS PLASTIC upgrade kit

Art no:75001500 New more powerful CPU **WIPS Software** New configurated CF card Manual with instructions

(Installation at customers site and converting old program is not included)