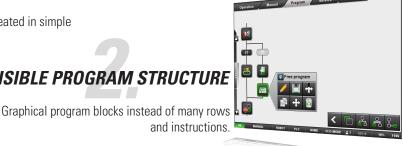

#### VISIBLE PROGRAM STRUCTURE

#### USER FRIENDLY

Program functions are created in simple and instructive wizards.