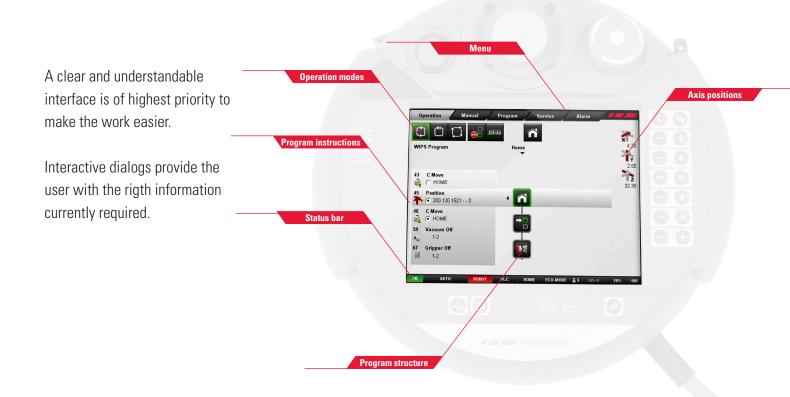

#### USER FRIENDLY

Program functions are created in simple and instructive wizards.

#### VISIBLE PROGRAM STRUCTURE

#### MINIMUM OF TRAINING

The design with well known understandable symbols, reduces the learning time for all users.