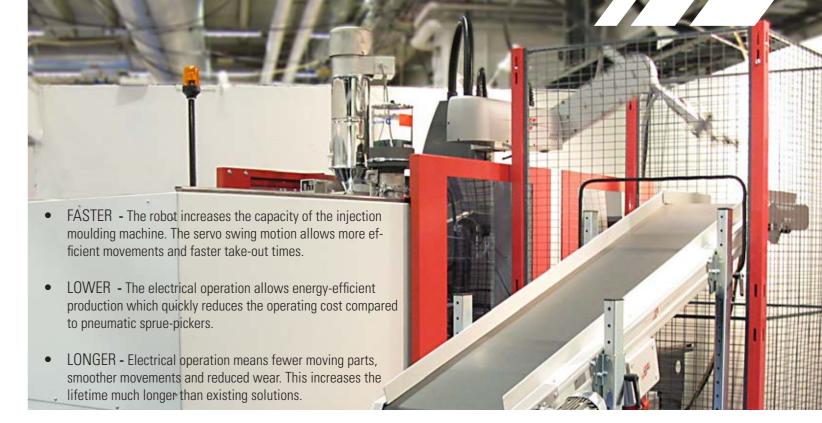

#### EASY GUIDING

The symbols clearly display the chosen functions. This allows fast and simple learning.

Our new version with servo-driven x-axis makes it even easier and faster to setup new products and shortens the take-out time in mould to *less than 0.5 seconds*.