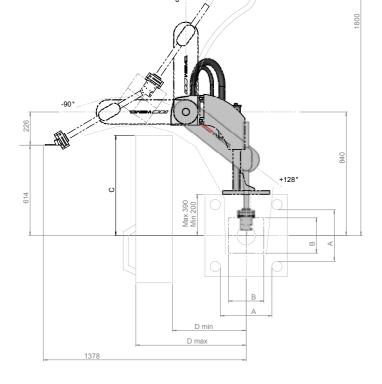

### **DIMENSIONS**

| EUROMAP OVERALL SIZE | А   | Max B | Max C | Min/max D |
|----------------------|-----|-------|-------|-----------|
| E5                   | 315 | 200   | 680   | 400-700   |
| E6                   | 355 | 250   | 680   | 500-750   |
| E7                   | 400 | 250   | 740   | 580-700   |
| E7                   | 400 | 250   | 700   | 500-850   |
| E8                   | 450 | 300   | 700   | 600-900   |
| E9                   | 500 | 300   | 700   | 600-900   |