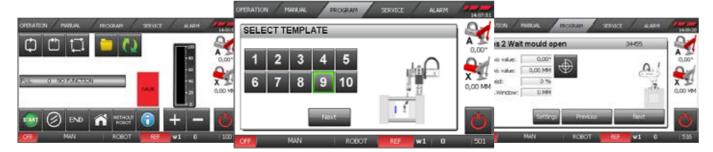

#### SELECT TEMPLATE

For short setup times its easy to select template of movements with animated movies.

#### EASY GUIDING

The symbols clearly display the chosen functions. This allows fast and simple learning.

Our new version with servo-driven x-axis makes it even easier and faster to setup new products and shortens the take-out time in mould to *less than 0.5 seconds*.