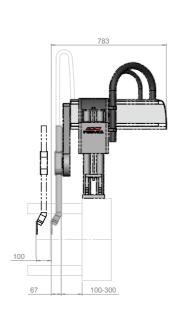

### **DIMENSIONS**

| EUROMAP OVERALL SIZE | А   | Max B | Max C | Min/max D |
|----------------------|-----|-------|-------|-----------|
| E5                   | 315 | 200   | 680   | 400-700   |
| E6                   | 355 | 250   | 680   | 500-750   |
| E7                   | 400 | 250   | 740   | 580-700   |
| E7                   | 400 | 250   | 700   | 500-850   |
| E8                   | 450 | 300   | 700   | 600-900   |
| E9                   | 500 | 300   | 700   | 600-900   |