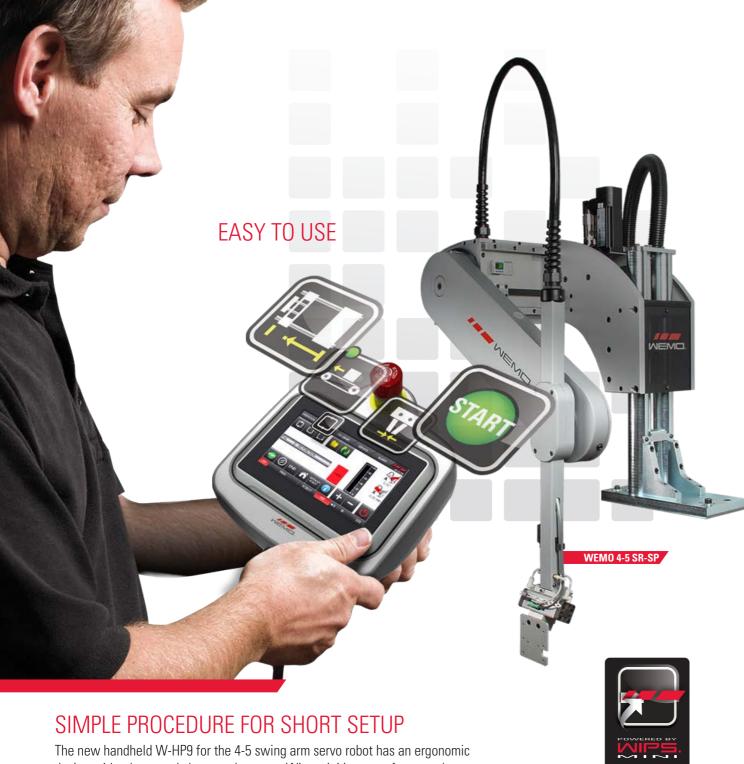

## 4-5 SR-2S SWINGARM SERVO ROBOTS

The new handheld W-HP9 for the 4-5 swing arm servo robot has an ergonomic design with a large and clear touch screen. Wips mini is a new faster and easier way of programming. This result in short operator learning times.

### CLEAR OVERVIEW

The operation menu uses clear symbols to provide an overview of the important informations.